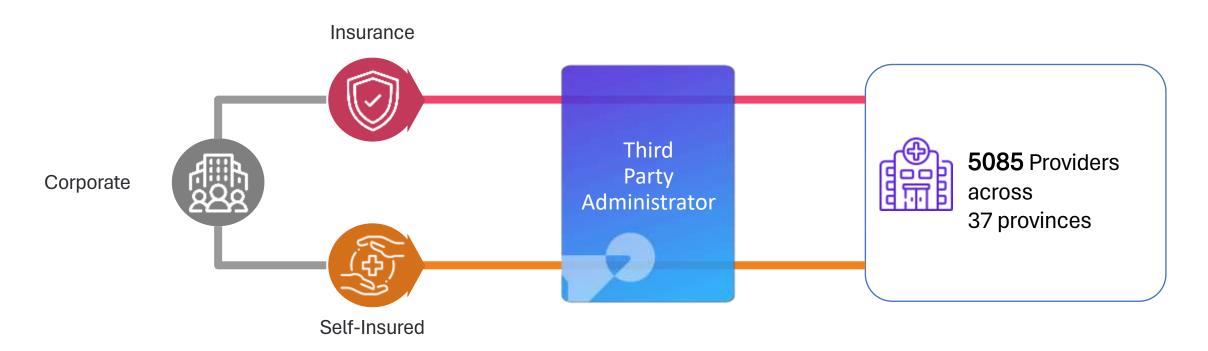

#### PT Teknologi Pamadya Analitika (TPA)

Providing third party administrator service (Meditap) that integrates health management with high quality administrative services

## PT Teknologi Pamadya Analitika (TPA)

Providing technology-based Third Party Administrator services to help insurance companies or self-insured companies manage health services provided by 5085 health service institutions (Hospitals, Clinics, Opticians, Labs, etc.) in 37 provinces to individuals who are insurance members or employees of related companies in accordance with agreed policies.