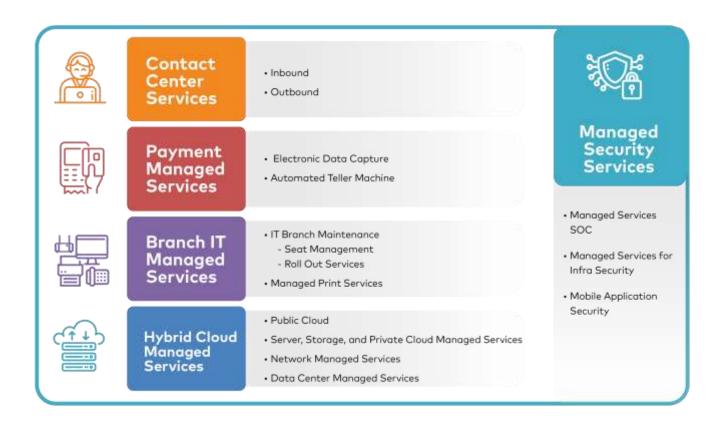

## PT Visionet Data Internasional/VisioNet (VDI)

The first Digital IT Managed Services with the widest reach in Indonesia

- IT Managed Services Partner for Integrated Digital Economy
- Digital IT Managed Services:
  - 。 Private Cloud: Hybrid Cloud
  - Security MS: Embedded Security Services
  - 。 IT Operation: End-to-End Monitoring
- Managed service providers (MSPs) are uniquely positioned to give support and advice to companies that are driving toward digital transformation