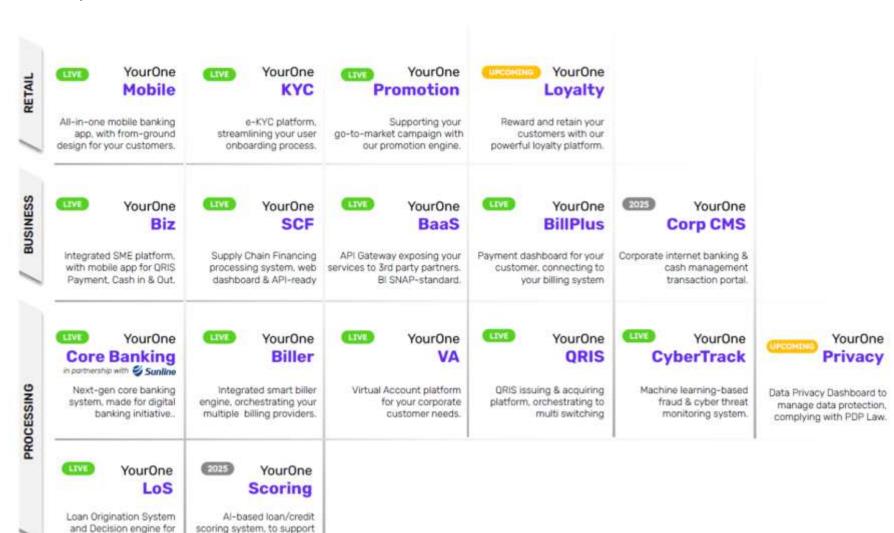

## PT Digital Daya Teknologi (DDT)

A technology provider and business advisory company envisioned to empower conventional banks embark digital transformation across multiple lines of businesses

Channeling, KTA, KUR

your financing products.

### Services:

- UX & Market Research
- Product Design
- Tech Development
- Infrastructure
- Managed Services
- Commercial Support